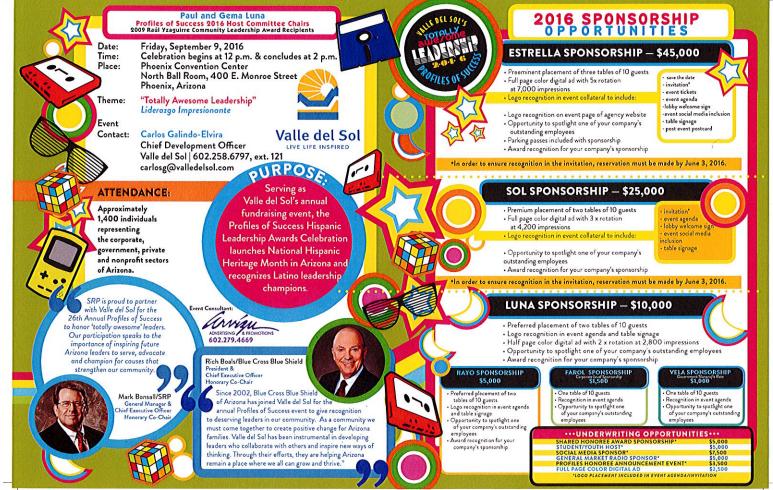

<u>Valle del Sol, 2016 Profiles of Success</u> – presented each September, the Profiles of Success Hispanic Leadership Awards Celebration recognizes Latino leadership. This year marks the 26<sup>th</sup> Annual Profiles of Success (Friday, September 9, 2016) which serves as an opportunity to honor and recognize individuals from our community for their public service. Valle del Sol recently announced the 2016 honorees – we are happy to share with you that our very own Phoenix IDA Executive Director, Mr. Juan Salgado has been selected to receive the Raúl Yzaguirre Community Leadership Award. As support for this annual event and Mr. Salgado, Valle del Sol is requesting consideration for a sponsorship to this year's awards luncheon as a "Luna" sponsor (\$10,000). This level offers the Phoenix IDA significant visibility and recognition for our participation. The Host Committee chairs for the 2016 Profiles of Success is Gema and Paul Luna (recipients of the 2009 Raúl Yzaguirre Community Leadership Award) – honorary cochairs are Mr. Mark Bonzall, SRP and Mr. Rich Boals, Blue Cross Blue Shield.